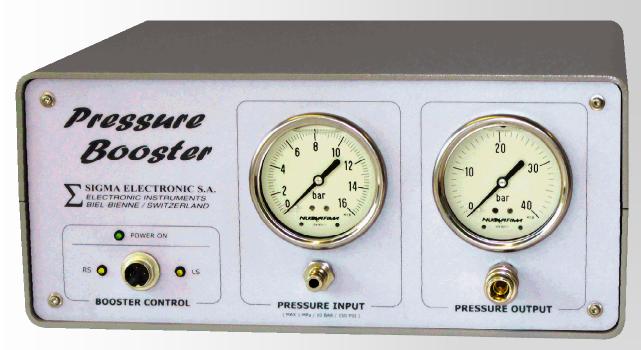

## **Standalone Booster Unit**

Our Pressure Boosters are proprietary models and therefore 100% Swiss Made high quality products. They allow to amplify the network or local compressor pressure in order to feed our high pressure Water-Resistance-Tester or any other high-pressure demanding equipment.

Optimized for use with our SM-8850 Water-Resistance-Tester series, they are available with different multiplying ratio to better cater individual needs, as machine-controlled or as stand-alone unit. These boosters are also available with high input pressure (up to 20 bar) to be used as second stage multiplier to feed our very high pressure SM-8850/50 machine.

Designed for an efficient use of air, the machine-controlled Boosters are activated only when the required pressure is higher than the available, thus reducing air consumption. On the other hand, the stand-alone models are permanently activated.

All two ways models are also available as stand-alone unit or/and with high pressure input to be used as second stage amplifier. Both models features input and output glycerine type manometers. Other multiplying ratios and customer-specific models available on request.